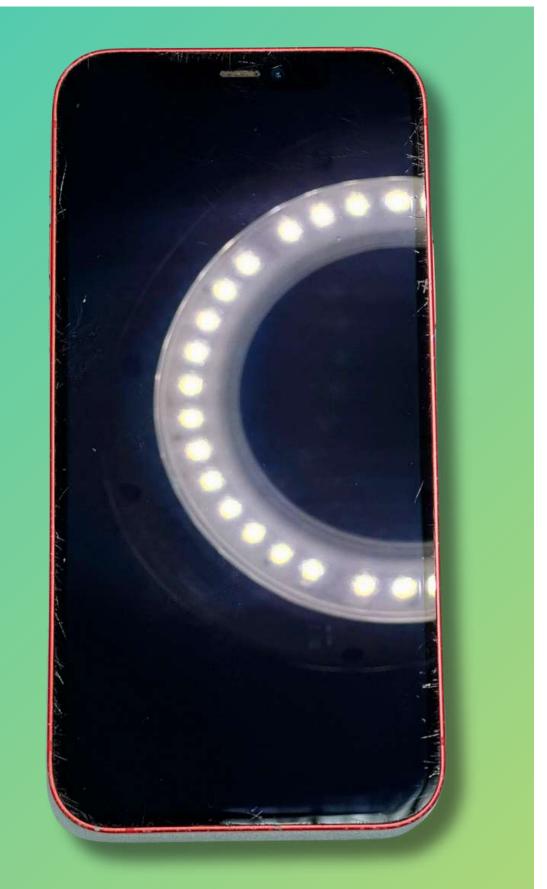

#### GRADE BC

It exhibits signs of slightly more than average usage, and you may come across imperfections.

- Fair condition
- Multiple Deep and Light Scratches
- Noticeable scratches and dents on the frame