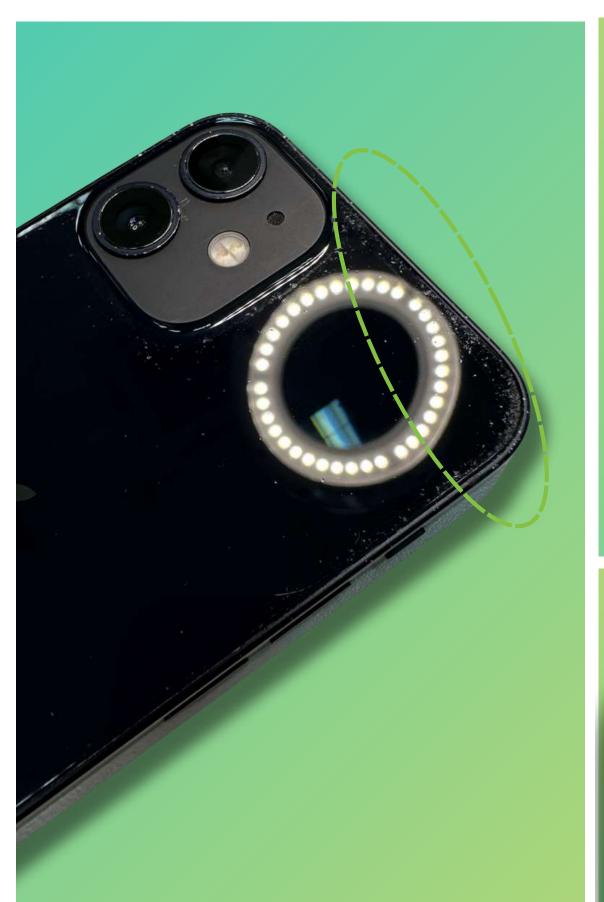

mum of 5 Small Deep Scratches with Few Micro Scratches



Back glass Quality

Maximum of 5 Small Deep Scratches with Few Micro Scratches



Frame

Maximum of 3 Dents and Few Scratches



Battery









#### GRADE BC

It exhibits signs of slightly more than average usage, and you may come across imperfections.

- Fair condition
- Multiple Deep and Light Scratches
- Noticeable scratches and dents on the frame





Fully Functional



Screen Quality

Multiple Deep and Light Scratches



Back glass Quality

Multiple Deep and Light
Scratches



Frame

Maximum of 5 Dents and Few Scratches



Battery











Fully Functional



Screen Quality

Multiple Deep and Light Scratches



Back glass Quality

Multiple Deep and Light Scratches



Frame

Maximum of 5 Dents and Few Scratches



Battery







Fully Functional



Screen Quality

Multiple Deep and Light Scratches



Back glass Quality

Multiple Deep and Light
Scratches



Frame

Maximum of 5 Dents and Few Scratches



Battery







#### INTERESTED?

Contact our specialist and we will find the right solution for You.

Heljesvägen 13, 43736 Lindome, Sweden.

M.: +46 76 025 6935

info@recycletroop.com | www.recycletroop.com