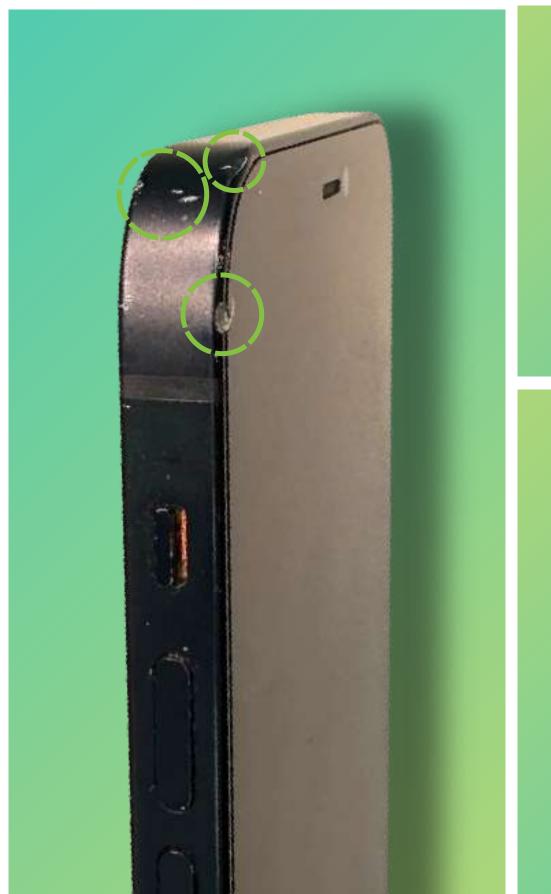

## GRADEA

The device appears new at first glance, with its external condition being exceptionally good.

- Very good condition
- Minimal signs of use
- Few Micro signs or light scratches may appear under close inspection

Fully Functional

Screen Quality

Maximum of 1 or 2 light scratch on front screen

Back glass Quality

Maximum of 3 Light scratches

Frame

Maximum of 3
Micro Signs or one small dent

Battery