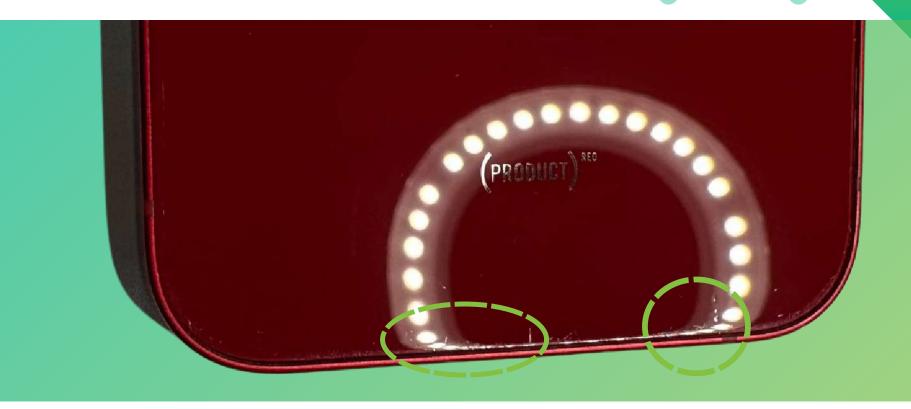

#### **GRADE AB**

Recycletrop
For your Repair Shop

The device is in good condition overall, with some signs of average usage and minor imperfections that may be noticeable.

- Good condition
- Maximum of 5 Small Deep Scratches
- Few scratches and dents may appear on the frame

#### GRADE BC

It exhibits signs of slightly more than average usage, and you may come across imperfections.

- Fair condition
- Multiple Deep and Light Scratches
- Noticeable scratches and dents on the frame