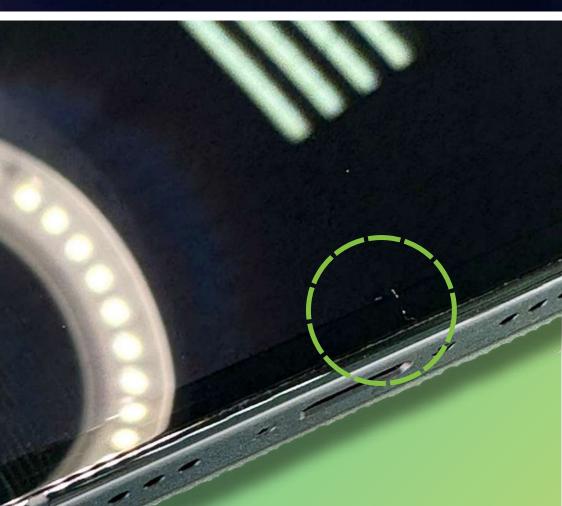

#### **GRADE AB**

Recycletrop
For your Repair Shop

The device is in good condition overall, with some signs of average usage and minor imperfections that may be noticeable.

- Good condition
- Maximum of 5 Small Deep Scratches
- Few scratches and dents may appear on the frame

#### GRADE BC

It exhibits signs of slightly more than average usage, and you may come across imperfections.

- Fair condition
- Multiple Deep and Light Scratches
- Noticeable scratches and dents on the frame