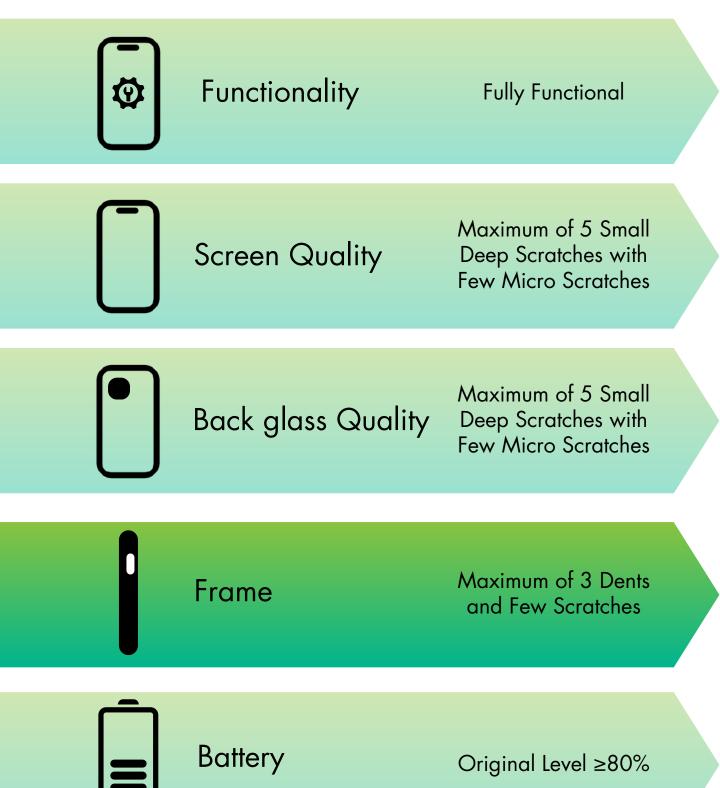

#### **GRADE AB**

Recycletrop
For your Repair Shop

The device is in good condition overall, with some signs of average usage and minor imperfections that may be noticeable.

- Good condition
- Maximum of 5 Small Deep Scratches
- Few scratches and dents may appear on the frame

Maximum of 5 Small
Deep Scratches with
Few Micro Scratches

Back glass Quality

Maximum of 5 Small
Deep Scratches with
Few Micro Scratches

Frame

Maximum of 3 Dents and Few Scratches

Battery

Fully Functional

Screen Quality

Maximum of 5 Small Deep Scratches with Few Micro Scratches

Back glass Quality

Maximum of 5 Small Deep Scratches with Few Micro Scratches

Frame

Maximum of 3 Dents and Few Scratches

Battery