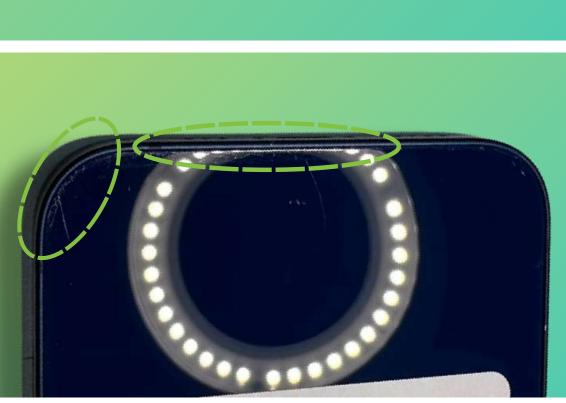

m of 5 Small Deep Scratches with Few Micro Scratches



Back glass Quality

Maximum of 5 Small Deep Scratches with Few Micro Scratches



Frame

Maximum of 3 Dents and Few Scratches



Battery









#### GRADE BC

It exhibits signs of slightly more than average usage, and you may come across imperfections.

- Fair condition
- Multiple Deep and Light Scratches
- Noticeable scratches and dents on the frame





Fully Functional



Screen Quality

Multiple Deep and Light Scratches



Back glass Quality

Multiple Deep and Light
Scratches



Frame

Maximum of 5 Dents and Few Scratches



Battery











Fully Functional



Screen Quality

Multiple Deep and Light Scratches



Back glass Quality

Multiple Deep and Light Scratches



Frame

Maximum of 5 Dents and Few Scratches



Battery







Fully Functional



Screen Quality

Multiple Deep and Light Scratches



Back glass Quality

Multiple Deep and Light
Scratches



Frame

Maximum of 5 Dents and Few Scratches



Battery







#### INTERESTED?

Contact our specialist and we will find the right solution for You.

Heljesvägen 13, 43736 Lindome, Sweden.

M.: +46 76 025 6935

info@recycletroop.com | www.recycletroop.com