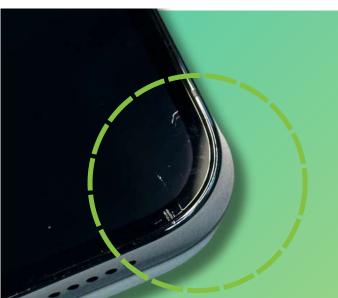

#### GRADE BC

It exhibits signs of slightly more than average usage, and you may come across imperfections.

- Fair condition
- Multiple Deep and Light Scratches
- Noticeable scratches and dents on the frame