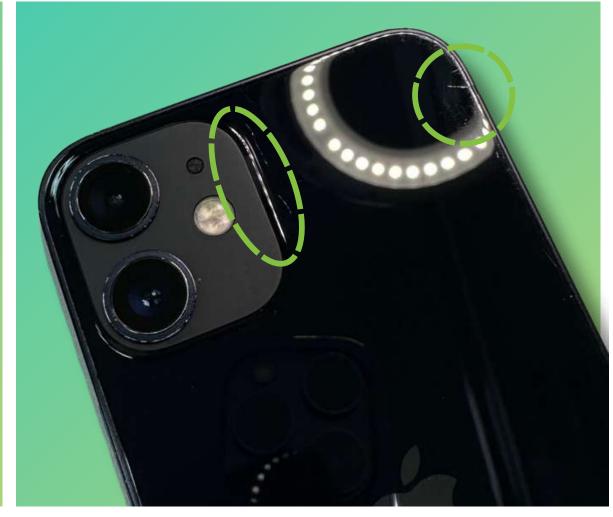

#### **GRADE AB**

Recycletrop
For your Repair Shop

The device is in good condition overall, with some signs of average usage and minor imperfections that may be noticeable.

- Good condition
- Maximum of 5 Small Deep Scratches
- Few scratches and dents may appear on the frame

#### GRADE BC

It exhibits signs of slightly more than average usage, and you may come across imperfections.

- Fair condition
- Multiple Deep and Light Scratches
- Noticeable scratches and dents on the frame