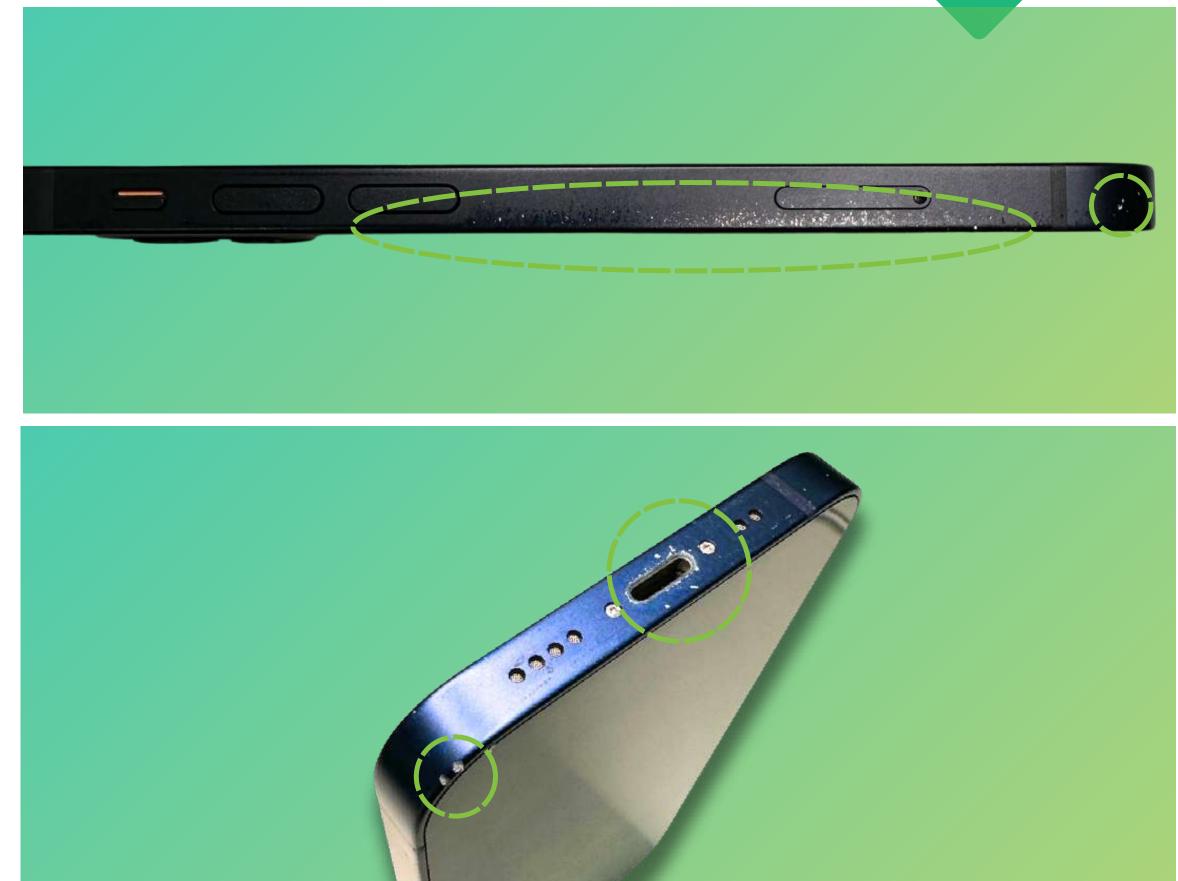

#### **GRADE AB**

Recycletrop
For your Repair Shop

The device is in good condition overall, with some signs of average usage and minor imperfections that may be noticeable.

- Good condition
- Maximum of 5 Small Deep Scratches
- Few scratches and dents may appear on the frame

#### GRADE BC

It exhibits signs of slightly more than average usage, and you may come across imperfections.

- Fair condition
- Multiple Deep and Light Scratches
- Noticeable scratches and dents on the frame