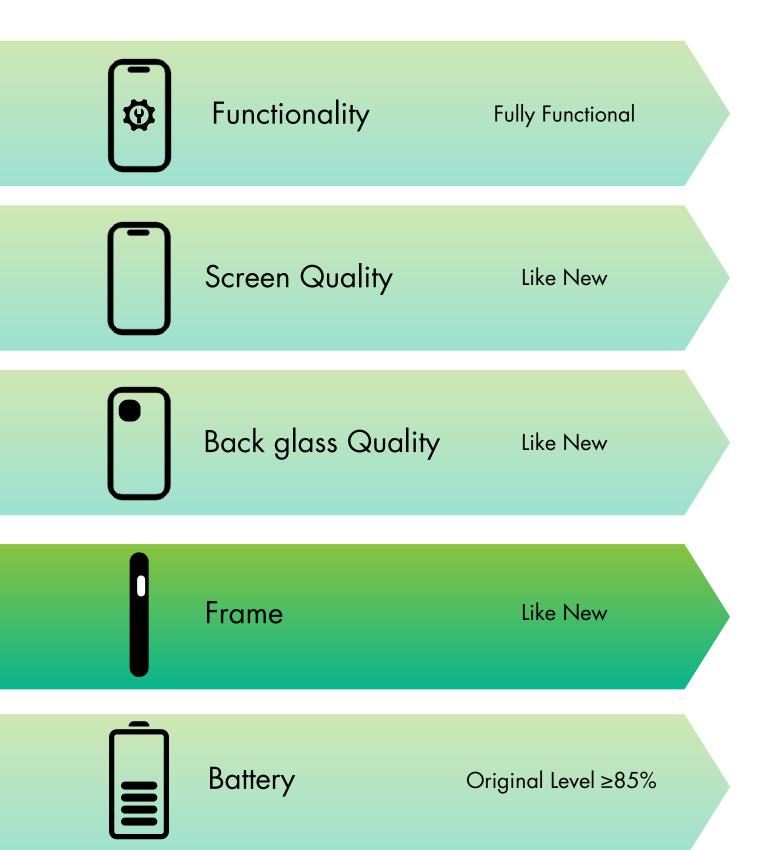

#### GRADE PREMIUM

The device's external appearance resembles that of a new device, exhibiting excellent condition.

- Like New condition
- No signs of use or wear
- Thoroughly cleansed and inspected

Fully Functional

Screen Quality

Like New

Back glass Quality

Like New

Frame

Like New

Battery