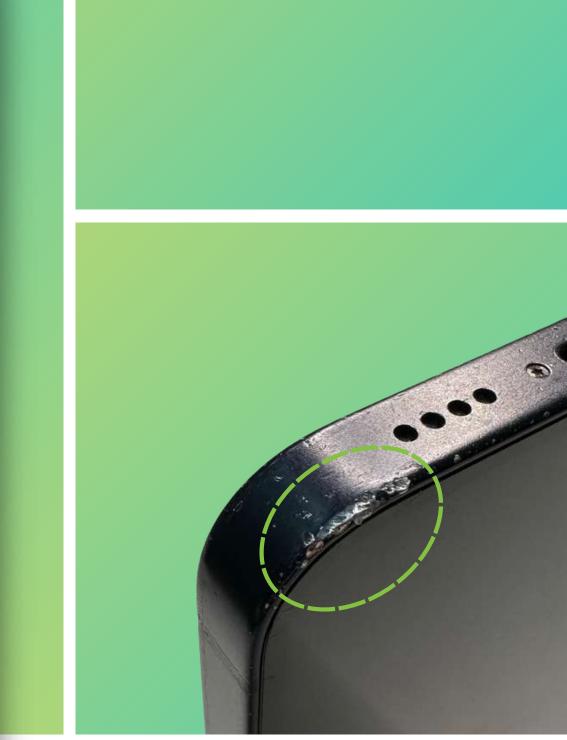

#### GRADE BC

It exhibits signs of slightly more than average usage, and you may come across imperfections.

- Fair condition
- Multiple Deep and Light Scratches
- Noticeable scratches and dents on the frame

Fully Functional

Screen Quality

Multiple Deep and Light Scratches

Back glass Quality

Multiple Deep and Light
Scratches

Frame

Maximum of 5 Dents and Few Scratches

Battery