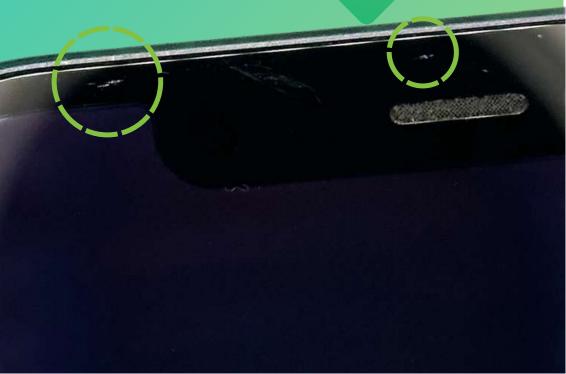

#### **GRADE AB**

Recycletrop
For your Repair Shop

The device is in good condition overall, with some signs of average usage and minor imperfections that may be noticeable.

- Good condition
- Maximum of 5 Small Deep Scratches
- Few scratches and dents may appear on the frame