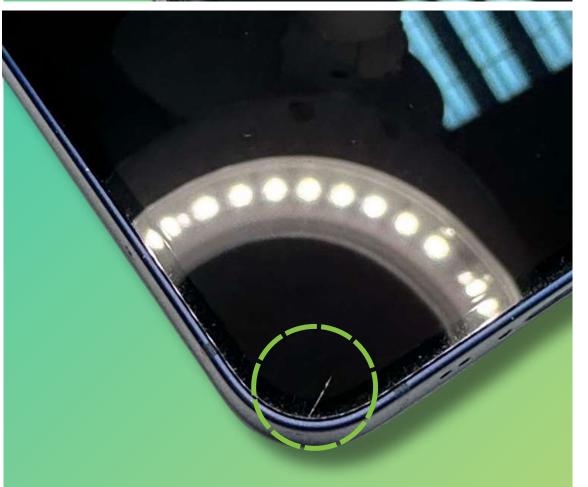

#### GRADE BC

It exhibits signs of slightly more than average usage, and you may come across imperfections.

- Fair condition
- Multiple Deep and Light Scratches
- Noticeable scratches and dents on the frame