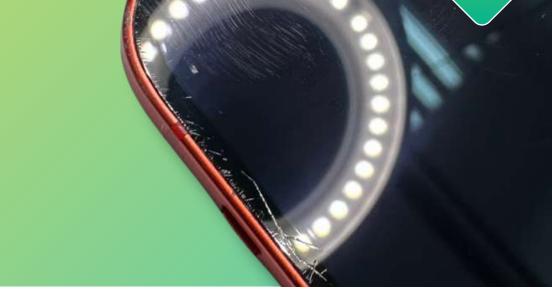

#### GRADE BC

It exhibits signs of slightly more than average usage, and you may come across imperfections.

- Fair condition
- Multiple Deep and Light Scratches
- Noticeable scratches and dents on the frame